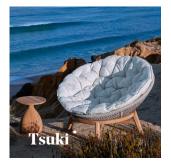

designed by **Robin Hapelt** 





FEATURESknock-down; LED light; remote controlOPTIONSSingle charger; multe charger; UK / US power plug

#### Available in

FRAME - FINISHING



HFTK 1B02 teak natural pepper



HFTK 1B01 teak natural anthracite



HFTS 1B01 teak scuro anthracite



HFTS teak scuro

1B02 pepper

### Manutti





designed by **Robin Hapelt** 



#### **Technical drawing**





41 cm (16.1")

43 cm (16.9")

#### Maintenance

To maintain and protect your Manutti pieces, we've developed a series of products that will guarantee their extended lifespan and your carefree enjoyment for many years to come.

- Manutti Care line kit
- <u>Cushion Boxes</u>
- Protective Covers

# Manutti





designed by **Robin Hapelt** 



### More in this collection



### Matching collections







# Manutti

manutti.com