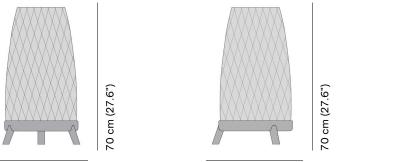

Large outdoor lighting LED



designed by **Robin Hapelt** 





FEATURESknock-down; LED light; remote controlOPTIONSSingle charger; multe charger; UK / US power plug

#### Available in

FRAME - FINISHING



HFTK 1B02 teak natural pepper



HFTK 1B01 teak natural anthracite



HFTS 1B01 teak scuro anthracite



HFTS teak scuro

1B02 pepper

### Manutti





designed by **Robin Hapelt** 



#### **Technical drawing**





41 cm (16.1")

43 cm (16.9")

#### Maintenance

To maintain and protect your Manutti pieces, we've developed a series of products that will guarantee their extended lifespan and your carefree enjoyment for many years to come.

- Manutti Care line kit
- <u>Cushion Boxes</u>
- Protective Covers

# Manutti





designed by **Robin Hapelt** 



### More in this collection



### Matching collections







# Manutti

manutti.com