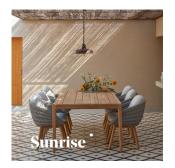

designed by **Robin Hapelt** 





FEATURESknock-down; LED light; remote controlOPTIONSSingle charger; multe charger; UK / US power plug

#### Available in

FRAME - FINISHING



HFTK 1B02 teak natural pepper



HFTK 1B01 teak natural anthracite



HFTS 1B01 teak scuro anthracite



HFTS teak scuro

1B02 pepper

### Manutti





designed by **Robin Hapelt** 



#### **Technical drawing**





41 cm (16.1")

43 cm (16.9")

#### Maintenance

To maintain and protect your Manutti pieces, we've developed a series of products that will guarantee their extended lifespan and your carefree enjoyment for many years to come.

- Manutti Care line kit
- <u>Cushion Boxes</u>
- Protective Covers

# Manutti





designed by **Robin Hapelt** 



### More in this collection



### Matching collections







# Manutti

manutti.com