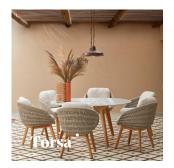

D



designed by **Robin Hapelt** 





FEATURESknock-down; LED light; remote controlOPTIONSSingle charger; multe charger; UK / US power plug

#### Available in

FRAME - FINISHING



HFTK 1B02 teak natural pepper



HFTK 1B01 teak natural anthracite



HFTS 1B01 teak scuro anthracite



HFTS teak scuro

1B02 pepper

### Manutti





designed by **Robin Hapelt** 



#### **Technical drawing**





41 cm (16.1")

43 cm (16.9")

#### Maintenance

To maintain and protect your Manutti pieces, we've developed a series of products that will guarantee their extended lifespan and your carefree enjoyment for many years to come.

- Manutti Care line kit
- <u>Cushion Boxes</u>
- Protective Covers

# Manutti





designed by **Robin Hapelt** 



### More in this collection



### Matching collections







# Manutti

manutti.com