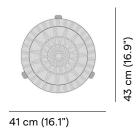

Large outdoor lighting LED



designed by **Robin Hapelt** 





FEATURESknock-down; LED light; remote controlOPTIONSSingle charger; multe charger; UK / US power plug

#### Available in

FRAME - FINISHING



HFTK 1B02 teak natural pepper



HFTK 1B01 teak natural anthracite



HFTS 1B01 teak scuro anthracite



HFTS teak scuro

1B02 pepper

### Manutti





designed by **Robin Hapelt** 



#### **Technical drawing**





41 cm (16.1")

43 cm (16.9")

#### Maintenance

To maintain and protect your Manutti pieces, we've developed a series of products that will guarantee their extended lifespan and your carefree enjoyment for many years to come.

- Manutti Care line kit
- <u>Cushion Boxes</u>
- Protective Covers

# Manutti





designed by **Robin Hapelt** 



### More in this collection



### Matching collections







# Manutti

manutti.com